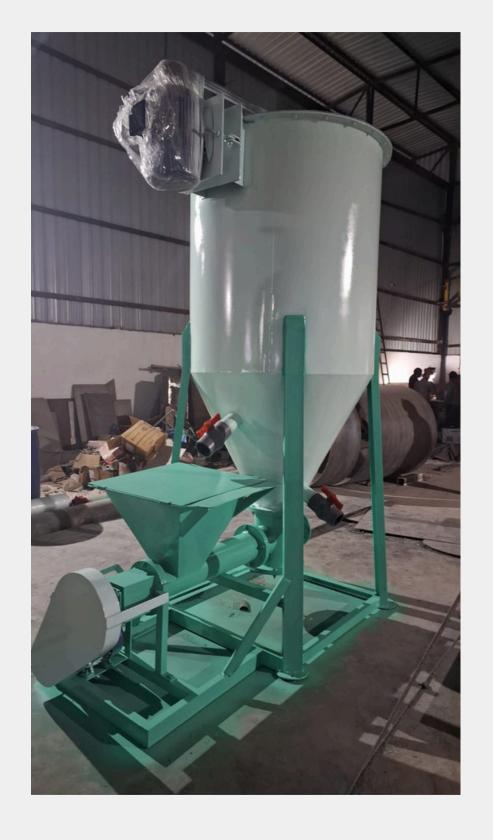

### A GLANCE AT THE PRODUCT

ULTRAMIX GERMAN TECH- DWP MACHINE SERIES

#### WHY TO CHOOSE-ULTRAMIX GERMAN TECH?

| 1. | AUTOMATIC MIXING SYSTEM                        |
|----|------------------------------------------------|
| 2. | FASTER MIXING DURATION UPTO - 35 TO 75 MINUTES |
| 3. | HIGHLY PRECISED PRODUCT DUE TO R&D             |
| 4. | EXCLUSIVE WARRANTY AND LIFE-TIME SUPPORT       |
| 5. | MOST RELIABLE BRAND AND PRODUCT YOU CAN EVER   |
|    | FXPFRIFNCF                                     |