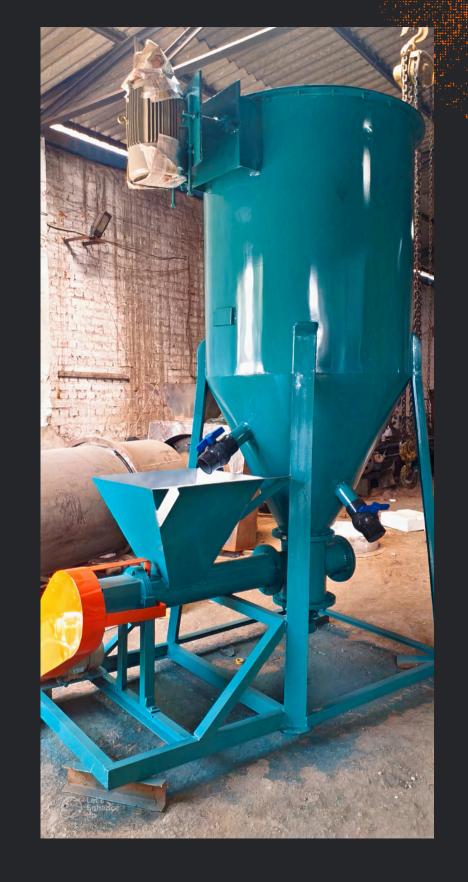

### A GLANCE AT THE PRODUCT

ULTRAMIX GERMAN TECH- DWP MACHINE SERIES

#### WHY TO CHOOSE-ULTRAMIX GERMAN TECH?

| 1. | AUTOMATIC MIXING SYSTEM                        |
|----|------------------------------------------------|
| 2. | FASTER MIXING DURATION UPTO - 35 TO 75 MINUTES |
| 3. | HIGHLY PRECISED PRODUCT DUE TO R&D             |
| 4. | EXCLUSIVE WARRANTY AND LIFE-TIME SUPPORT       |
| 5. | MOST RELIABLE BRAND AND PRODUCT YOU CAN EVER   |
|    | FXPFRIFNCF                                     |